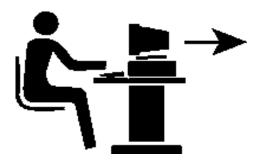

There is a very important difference between sitting/standing <u>Direction</u> and <u>Location</u>.

• <u>Direction</u> refers to furniture placement. Direction is defined by the position of your body while standing or sitting.

Placement of your stove (stand facing good Yearly Flying Stars), desk chair, sofa, piano bench or any major furniture where you spend considerable time should be facing (to receive) good Yearly Energies.

Graphic: Courtesy of Buy your Home Smarter

<u>Location</u> is an actual space or a room.

EXAMPLE: Your desk chair (furniture) is located in the office. The office is the Location.

All active rooms or areas that you spend considerable time such as your entry, kitchen, and office should be located in good active/sun Yearly Energies.

With the rooms that you use most often, make sure you sit facing and stand facing toward favorable Yearly Energies.

I deal Example: Your desk chair should be positioned to face a good Yearly Direction and your office should be located in a good Yearly Location. Your chair and office should also be in good Yearly Directions <u>and</u> Locations.