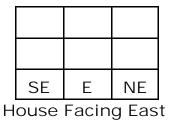

• <u>Location</u> is the actual area or sector that you walk through.

ADVANCED EXAMPLE: Let's say your house is facing East. If your door is:

 In the center of your home's front wall, you are walking through the East <u>Location</u> and carrying in the <u>Directional</u> energy of the East.

- On the right of your home's front wall, you are walking through the Northeast <u>Location</u> and carrying in the <u>Directional</u> energy of the East.
- On the left of your home's front wall, you are walking through the Southeast <u>Location</u> and carrying in the <u>Directional</u> energy of the East.