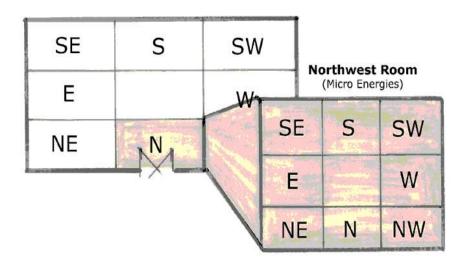

## Macro & Micro Detailing

With all maps, maximize your Feng Shui even further by using Micro Energies. Each room is a "mini map" in itself with exactly the same nine-directional locations and energies of your Yearly Energies as well as your "Natal" Personal Success Map Energies (Life Desires, Best Directions & Flying Stars) & Monthly Energies.

Each rectangle in the house is subdivided into each of the eight directions and center area too. Each room is directionally oriented in exactly the same way as your Yearly map. Directional Energy is always the same whether you are evaluating the Macro Energies (the entire house) or Micro Energies (each individual room). In other words, the South rectangle of each room has the Yearly energies of the South.

This graphic identifies how your home is divided into 9-equal areas and how each room can also be divided into 9-equal areas.

 Detail specific rooms, especially those used most often and most significant to what you want to accomplish (bedrooms, office, etc) using Yearly Macro and Micro as well as <u>Natal</u> & <u>Monthly</u> Energies.

EXAMPLE: If you have good Personal Directions and Flying Stars in the North, it is optimum to:

- Have your bedroom in the North room of the house (Macro Location).
- Have your bed located in the North area of the room (Micro Location).
- With your head pointing towards the North or the room (Micro Direction).