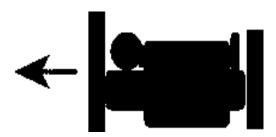

# Quiet Locations/Quiet Facing Directions bed/bedroom, meditation chair/meditation room

There is a very important difference between sitting, sleeping or laying down <u>Direction</u> and <u>Location</u>.

- <u>Direction</u> refers to furniture placement. Direction identifies the position of your body while:
  - <u>Sitting in your meditation chair</u>, your chest should face (to receive energy from) good Yearly Flying Star energy in front of you.
  - <u>Sleeping/laying down</u> the top of your head or Crown Chakra should point toward a favorable Flying Star direction. (Learn about the Chakras in my 3<sup>rd</sup> book, <u>The</u> <u>Essence of Feng Shui</u> and <u>ColorAlchemy E-Triumphs</u>.

In the meantime, I invite you to Enjoy this BONUS <u>excerpt</u> from The Essence of Feng Shui.)

Placement of any quiet furniture where you spend considerable time should be facing (while sitting) or head pointing (while laying down) good Directions so you will receive good Yearly Flying Star Energy.

Graphic: courtesy of Buy your Home Smarter

<u>Location</u> is an actual space or a room.

EXAMPLE: Your bed (furniture) is located in the bedroom. The bedroom is the Location.

All quiet rooms or areas that you spend considerable time should be located in good quiet/moon Yearly Energies.

Ideal Example: Your bed should be positioned so your head is pointing toward a good Yearly Direction and your bedroom should be located in a good Yearly Location. Your bed and bedroom should also be facing a good Yearly Directions <u>and</u> be in good Locations.