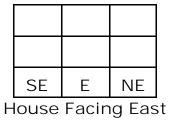

## Considerations for Monthly Flying Star Energies

Front Door Location/House Facing Direction

Location & Direction: Your Monthly Flying Stars is ideal when you enter from a good <u>Direction</u> and through a good <u>Location</u> energy.

There is a very important difference between <u>Direction</u> and Location.

<u>Direction</u> refers to the direction your house is facing. The
direction your house is facing is determined by standing
outside the front door, with your back on the door.
Whichever direction your eyes are looking, is the direction
your house is facing.

<u>Location</u> is the actual area or sector that you walk through.

ADVANCED EXAMPLE: Let's say your house is facing East. If door is:

 In the center of your home's front wall, you are walking through the East <u>Location</u> and carrying in the <u>Directional</u> energy of the East.

- On the right of your home's front wall, you are walking through the Northeast <u>Location</u> and carrying in the <u>Directional</u> energy of the East.
- On the left of your home's front wall, you are walking through the Southeast <u>Location</u> and carrying in the <u>Directional</u> energy of the East.