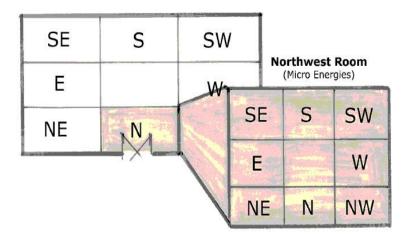

## Macro & Micro Detailing

With all maps, maximize your Feng Shui even further by using Micro Energies. Each room is a "mini map" in itself with exactly the same nine-directional locations and energies of your Monthly Energies (as well as your <u>Natal-Personal Success Map Energies</u> (Life Desires, Best Directions & Flying Stars) & <u>Yearly Energies</u>).

This graphic identifies how your home is divided into 9-equal areas and how <u>each room</u> can also be divided into 9-equal areas.

Each rectangle in the house is subdivided into each of the eight directions and center area too. Each room is directionally oriented in exactly the same way as your Monthly map. Directional Energy is always the same whether you are evaluating the Macro Energies (the entire house) or Micro Energies (each individual room). In other words, the South micro rectangle of <u>each room</u> has the Monthly energies of the South. Magnetic energy and compass direction are always consistent.

 Detail specific rooms, especially those used most often and most significant to what you want to accomplish (bedrooms, office, etc) using Monthly Macro and Micro as well as Yearly and Natal Energies. EXAMPLE: If you have good Personal Directions and Flying Stars in the North, it is optimum to:

- Have your bedroom in the North room of the house (Macro Location).
- Have your bed located in the North area of the room (Micro Location).
- With your head pointing towards the North or the room (Micro Direction).